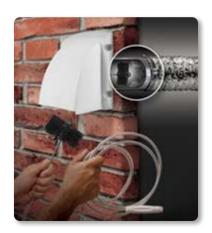

## DRYER LINT REMOVAL KIT

- Helps keep the dryer running safely and efficiently
- Helps cut the drying time
- Increases the dryer's performance and reduces the risk of dryer vent fire by removing lint build up in all areas of the dryer and dryer duct
- 3 piece kit includes a 10' Dryer Vent Duct Brush, 36" Lint Trap Brush and a Vacuum Hose Attachment
- 10' Dryer Vent Duct Brush removes lint and debris that builds up on the inside of duct.
- 36" Lint Trap Brush and Vacuum Hose Attachment help to deep clean the lint trap of the dryer