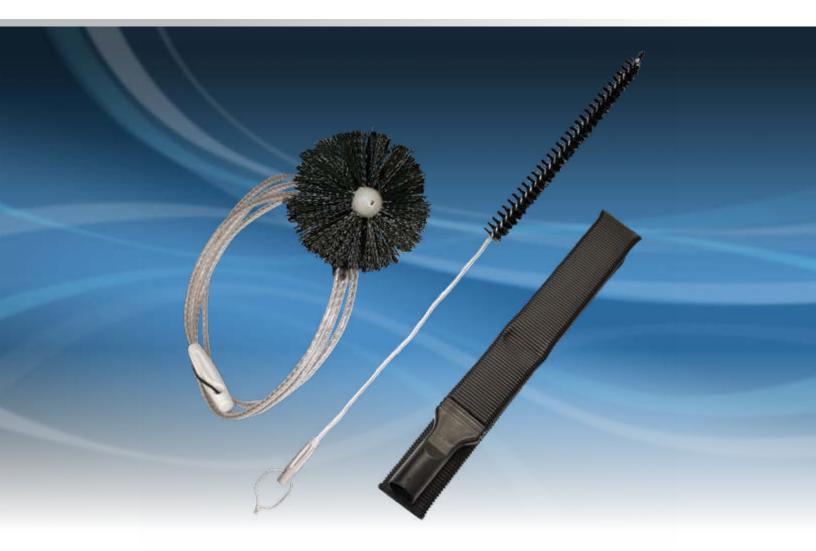

## DRYER LINT REMOVAL KIT

- Helps keep the dryer running safely and efficiently
- Helps cut the drying time
- Increases the dryer's performance and reduces the risk of dryer vent fire by removing lint build up in all areas of the dryer and dryer duct
- 3 piece kit includes a 10' Dryer Vent Duct Brush, 36" Lint Trap Brush and a Vacuum Hose Attachment
- 10' Dryer Vent Duct Brush removes lint and debris that builds up on the inside of duct.
- 36" Lint Trap Brush and Vacuum Hose Attachment help to deep clean the lint trap of the dryer