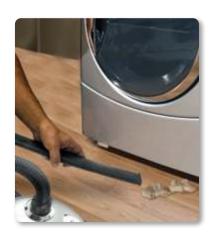

## DRYER LINT REMOVAL KIT

- Helps keep the dryer running safely and efficiently
- Helps cut the drying time
- Increases the dryer's performance and reduces the risk of dryer vent fire by removing lint build up in all areas of the dryer and dryer duct
- 3 piece kit includes a 10' Dryer Vent Duct Brush, 36" Lint Trap Brush and a Vacuum Hose Attachment
- 10' Dryer Vent Duct Brush removes lint and debris that builds up on the inside of duct.
- 36" Lint Trap Brush and Vacuum Hose Attachment help to deep clean the lint trap of the dryer