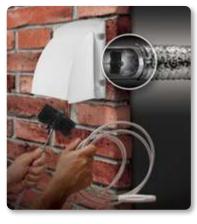

## DRYER LINT REMOVAL KIT

- Helps keep the dryer running safely and efficiently
- Helps cut the drying time
- Increases the dryer's performance and reduces the risk of dryer vent fire by removing lint build up in all areas of the dryer and dryer duct
- 3 piece kit includes a 10' Dryer Vent Duct Brush, 36" Lint Trap Brush and a Vacuum Hose Attachment
- 10' Dryer Vent Duct Brush removes lint and debris that builds up on the inside of duct.
- 36" Lint Trap Brush and Vacuum Hose Attachment help to deep clean the lint trap of the dryer