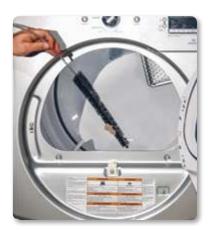

## DRYER LINT REMOVAL KIT

- Helps keep the dryer running safely and efficiently
- Helps cut the drying time
- Increases the dryer's performance and reduces the risk of dryer vent fire by removing lint build up in all areas of the dryer and dryer duct
- 3 piece kit includes a 10' Dryer Vent Duct Brush, 36" Lint Trap Brush and a Vacuum Hose Attachment
- 10' Dryer Vent Duct Brush removes lint and debris that builds up on the inside of duct.
- 36" Lint Trap Brush and Vacuum Hose Attachment help to deep clean the lint trap of the dryer