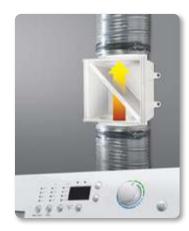

## **DRYER DUCT LINT TRAP**

- Reduces the risk of dryer fire by keeping your dryer duct clean and free of lint
- Acts as a secondary lint trap for your electric clothes dryer
- Installs easily onto your dryer transition duct and collects additional lint that is not captured by the standard dryer lint trap
- Saves energy by allowing your dryer to run more smoothly and efficiently
- Includes two galvanized steel worm gear clamps
- Not intended for use with gas dryers