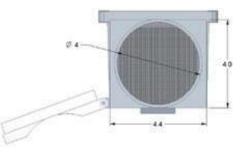

## **DRYER DUCT LINT TRAP**

- Reduces the risk of dryer fire by keeping your dryer duct clean and free of lint
- Acts as a secondary lint trap for your electric clothes dryer
- Installs easily onto your dryer transition duct and collects additional lint that is not captured by the standard dryer lint trap
- Saves energy by allowing your dryer to run more smoothly and efficiently
- Includes two galvanized steel worm gear clamps
- Not intended for use with gas dryers

MATERIAL:PolystyreneCOLLAR SIZES:4"

Scan this QR code to view helpful product feature and installation videos