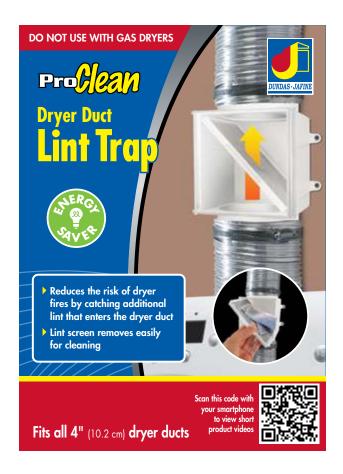

## **DRYER DUCT LINT TRAP**

- Reduces the risk of dryer fire by keeping your dryer duct clean and free of lint
- Acts as a secondary lint trap for your electric clothes dryer
- Installs easily onto your dryer transition duct and collects additional lint that is not captured by the standard dryer lint trap
- Saves energy by allowing your dryer to run more smoothly and efficiently
- Includes two galvanized steel worm gear clamps
- Not intended for use with gas dryers

| Product Code | UPC Code<br>060672 | Size | Packaging      | Pack Qty. | Pack Wt.<br>(lbs) | Pack Cube<br>(cu. ft.) |
|--------------|--------------------|------|----------------|-----------|-------------------|------------------------|
| PCLT4WZW     | 150045             | 4″   | Retail Package | 6         | 6                 | 0.8                    |

MATERIAL:PolystyreneCOLLAR SIZES:4"

Scan this QR code to view helpful product feature and installation videos