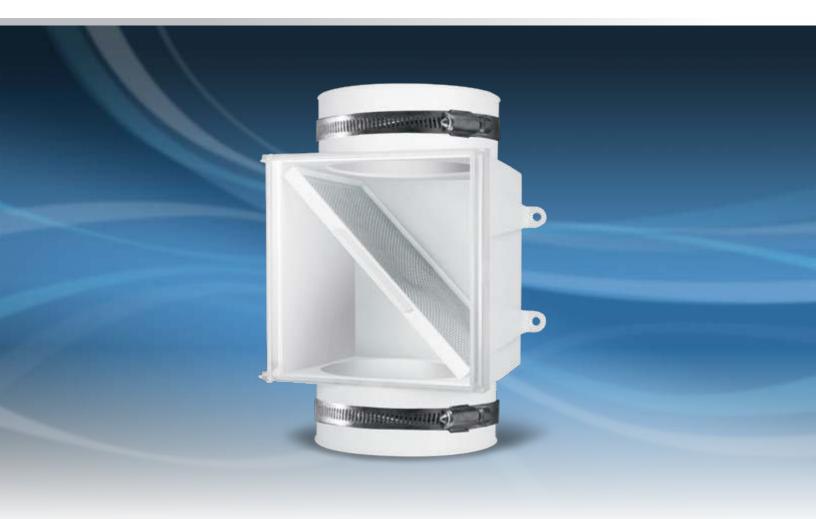

## **DRYER DUCT LINT TRAP**

- Reduces the risk of dryer fire by keeping your dryer duct clean and free of lint
- Acts as a secondary lint trap for your electric clothes dryer
- Installs easily onto your dryer transition duct and collects additional lint that is not captured by the standard dryer lint trap
- Saves energy by allowing your dryer to run more smoothly and efficiently
- Includes two galvanized steel worm gear clamps
- Not intended for use with gas dryers

MATERIAL:PolystyreneCOLLAR SIZES:4"

Scan this QR code to view helpful product feature and installation videos