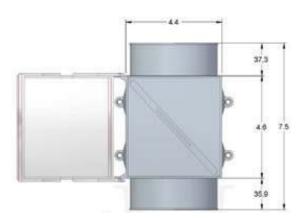

## **DRYER DUCT LINT TRAP**

- Reduces the risk of dryer fire by keeping your dryer duct clean and free of lint
- Acts as a secondary lint trap for your electric clothes dryer
- Installs easily onto your dryer transition duct and collects additional lint that is not captured by the standard dryer lint trap
- Saves energy by allowing your dryer to run more smoothly and efficiently
- Includes two galvanized steel worm gear clamps
- Not intended for use with gas dryers

MATERIAL:PolystyreneCOLLAR SIZES:4"

Scan this QR code to view helpful product feature and installation videos