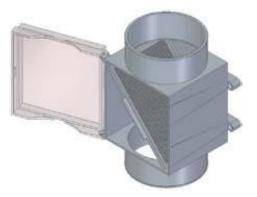

## **DRYER DUCT LINT TRAP**

- Reduces the risk of dryer fire by keeping your dryer duct clean and free of lint
- Acts as a secondary lint trap for your electric clothes dryer
- Installs easily onto your dryer transition duct and collects additional lint that is not captured by the standard dryer lint trap
- Saves energy by allowing your dryer to run more smoothly and efficiently
- Includes two galvanized steel worm gear clamps
- Not intended for use with gas dryers

MATERIAL:PolystyreneCOLLAR SIZES:4"

Scan this QR code to view helpful product feature and installation videos