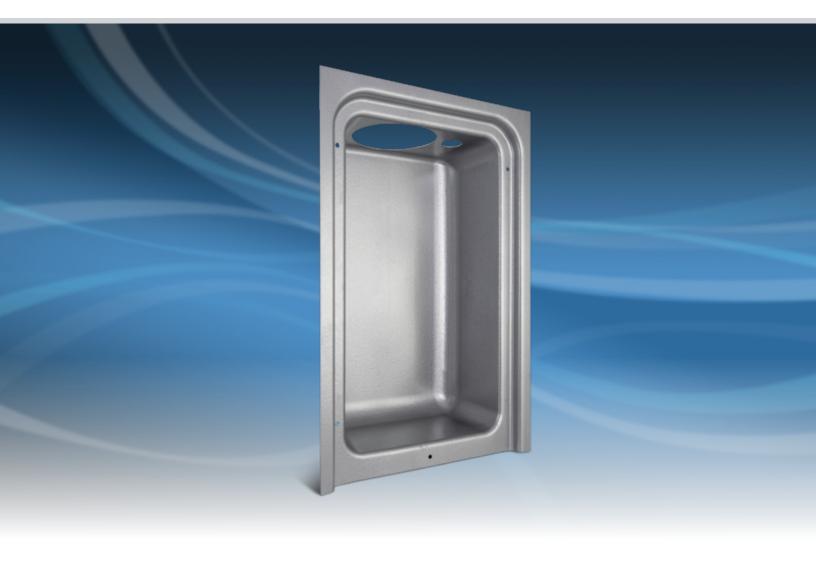

## METAL RECESSED DRYER VENT BOX

- Ideal use with gas and electric dryer applications
- Provides a space saving solution for your dryer ventng
- Prevents dryer duct from being crushed
- To be used in 2"x 4" or 2" x 6" wall applications

MATERIAL: Steel

Scan this QR code to view helpful product feature and installation videos