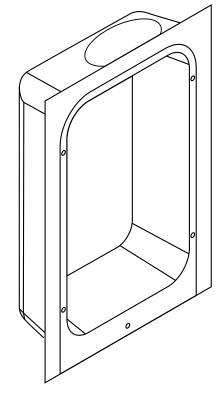

## METAL RECESSED DRYER VENT BOX

- Ideal use with gas and electric dryer applications
- Provides a space saving solution for your dryer ventng
- Prevents dryer duct from being crushed
- To be used in 2"x 4" or 2" x 6" wall applications