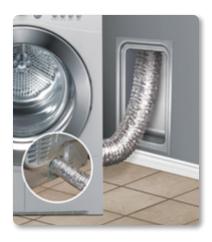

## METAL RECESSED DRYER VENT BOX

- Ideal use with gas and electric dryer applications
- Provides a space saving solution for your dryer ventng
- Prevents dryer duct from being crushed
- To be used in 2"x 4" or 2" x 6" wall applications