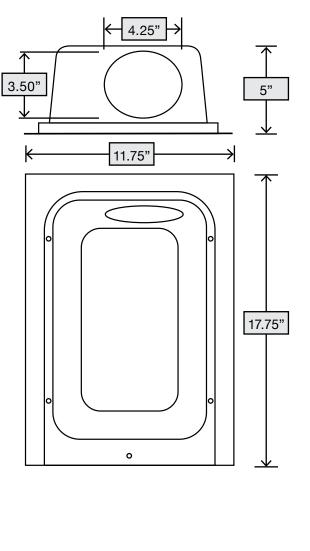

## METAL RECESSED DRYER VENT BOX

- Ideal use with gas and electric dryer applications
- Provides a space saving solution for your dryer ventng
- Prevents dryer duct from being crushed
- To be used in 2"x 4" or 2" x 6" wall applications

| PRODUCT CODE | UPC CODE<br>060672 | SIZE | PACKAGING | PACK QTY. | PACK WT.<br>(LBS) | PACK CUBE<br>(CU. FT.) |
|--------------|--------------------|------|-----------|-----------|-------------------|------------------------|
| MDRB         | 802128             | 4"   | Bulk      | 2         | 4                 | 0.78                   |