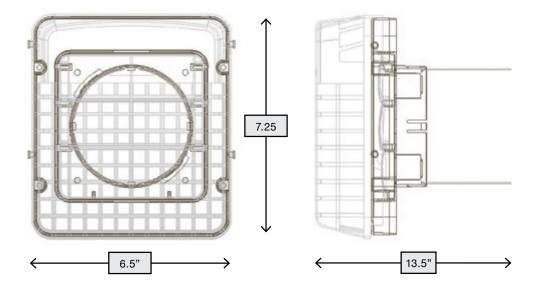

**MATERIAL:** Polypropylene with UV inhibitor

COLLAR SIZES: 4"

Scan this QR code to view helpful product feature and installation videos