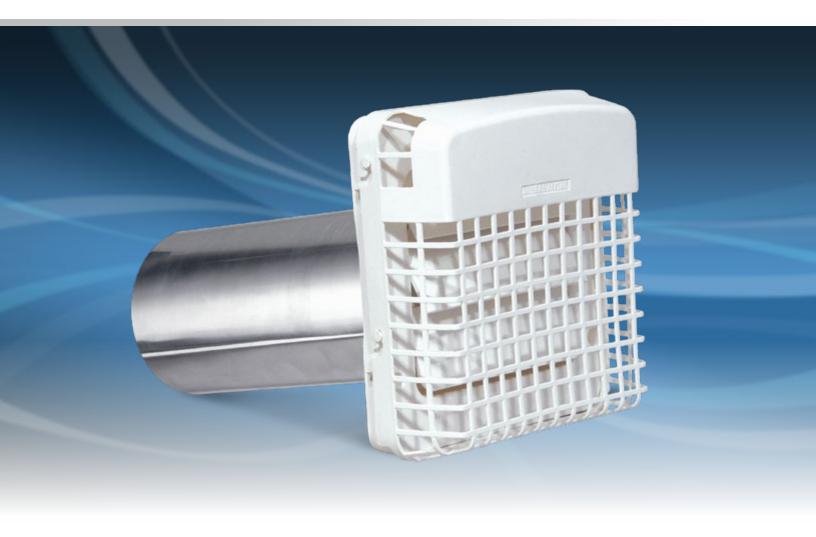

- Cammed louvers easily pivot to help prevent sticking
- Low profile guard can be easily removed for cleaning
- Snap on aluminum pipe to cap assembly eliminates the need for lint trapping staples
- Can be painted to match the home's exterior
- UV resistant plastic protects cap from harmful effects of the sun
- Molded caulk edge assists the installer in maintaining a clean caulking application and finished look
- Designed to snap on/off j-channels for ease of installation and replacement

**MATERIAL:** Polypropylene with UV inhibitor

COLLAR SIZES: 4"

Scan this QR code to view helpful product feature and installation videos