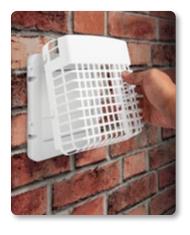

- Cammed louvers easily pivot to help prevent sticking
- Low profile guard can be easily removed for cleaning
- Snap on aluminum pipe to cap assembly eliminates the need for lint trapping staples
- Can be painted to match the home's exterior
- UV resistant plastic protects cap from harmful effects of the sun
- Molded caulk edge assists the installer in maintaining a clean caulking application and finished look
- Designed to snap on/off j-channels for ease of installation and replacement