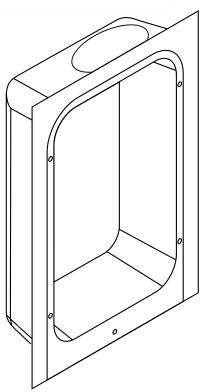

## METAL RECESSED DRYER VENT BOX

- Ideal use with gas and electric dryer applications
- Provides a space saving solution for your dryer ventng
- Prevents dryer duct from being crushed
- To be used in 2"x 4" or 2" x 6" wall applications

MATERIAL:

Steel

Scan this QR code to view helpful product feature and installation videos