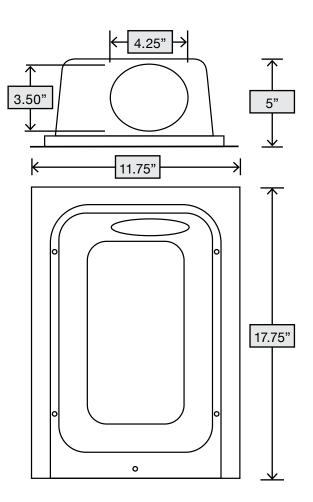

## METAL RECESSED DRYER VENT BOX

- Ideal use with gas and electric dryer applications
- Provides a space saving solution for your dryer ventng
- Prevents dryer duct from being crushed
- To be used in 2"x 4" or 2" x 6" wall applications

| PRODUCT CODE | UPC CODE<br>060672 | SIZE | PACKAGING | PACK QTY. | PACK WT.<br>(LBS) | PACK CUBE<br>(CU. FT.) |
|--------------|--------------------|------|-----------|-----------|-------------------|------------------------|
| MDRB         | 802128             | 4″   | Bulk      | 2         | 4                 | 0.78                   |