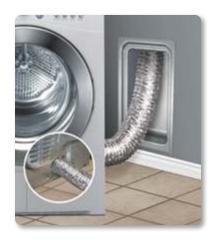

## METAL RECESSED DRYER VENT BOX

- Ideal use with gas and electric dryer applications
- Provides a space saving solution for your dryer ventng
- Prevents dryer duct from being crushed
- To be used in 2"x 4" or 2" x 6" wall applications