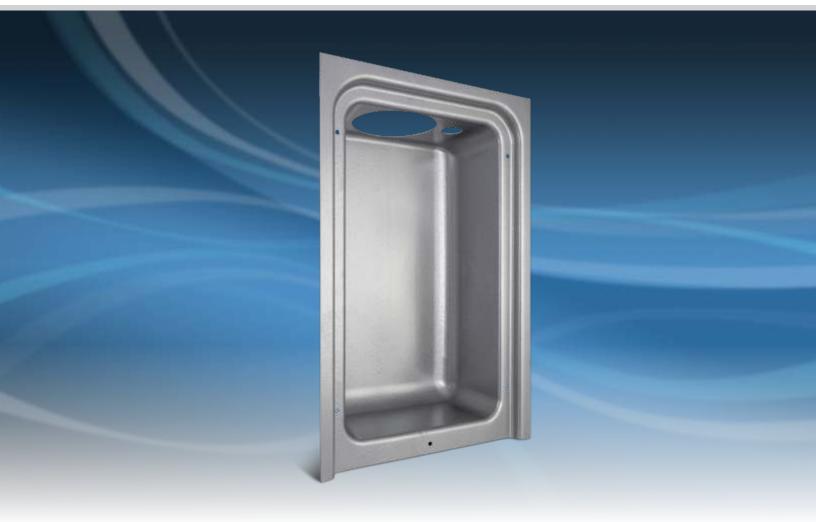

## METAL RECESSED DRYER VENT BOX

- Ideal use with gas and electric dryer applications
- Provides a space saving solution for your dryer ventng
- Prevents dryer duct from being crushed
- To be used in 2"x 4" or 2" x 6" wall applications

MATERIAL:

Steel

Scan this QR code to view helpful product feature and installation videos