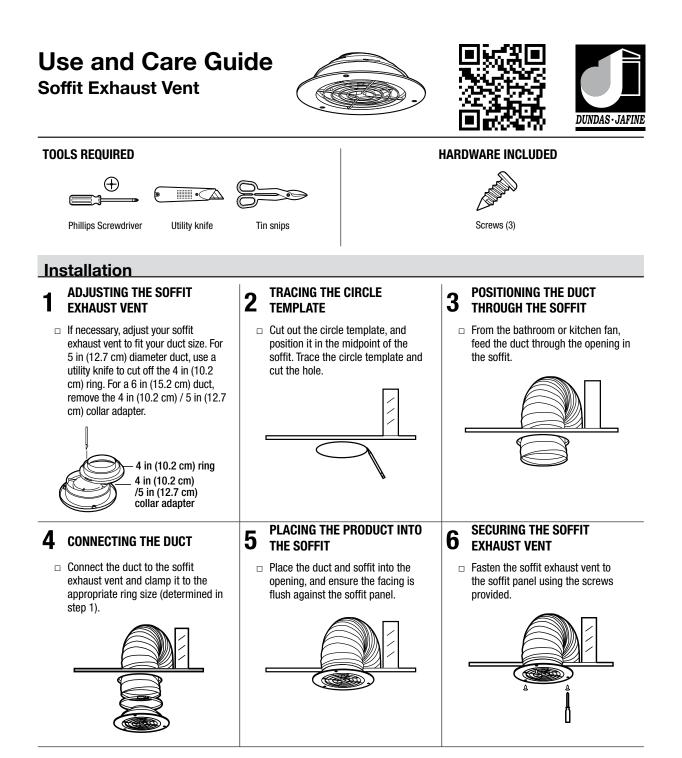

## **Safety Information**

This soffit exhaust vent is intended for use on soffit panels at least 16 in (40.6 cm) wide with a vertical clearance of at least 6 in (15.2 cm) high. Before beginning installation, make sure the soffit area is free of insulation and debris.