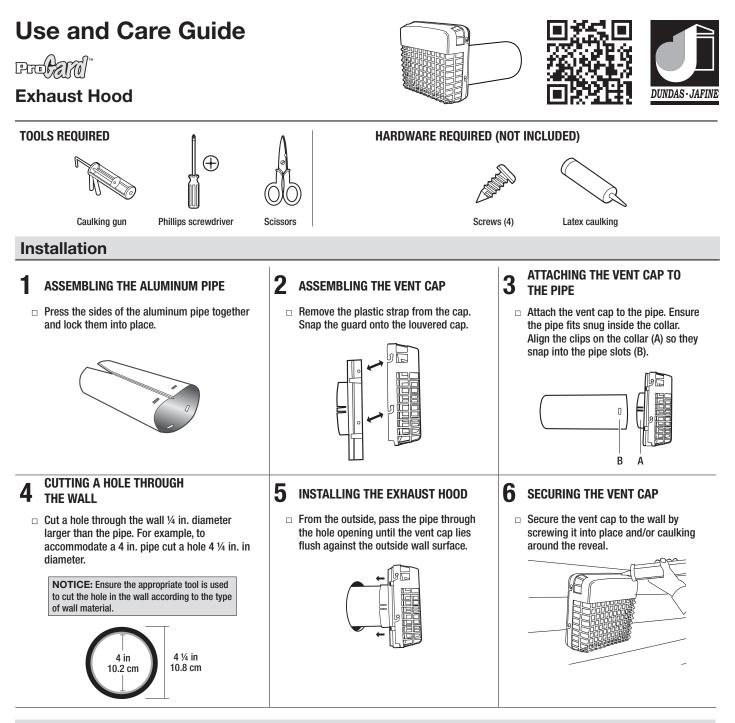

## **Safety Information**

**IMPORTANT:** Vent the exhaust hood outdoors through a wall or window opening as close as possible to the dryer.