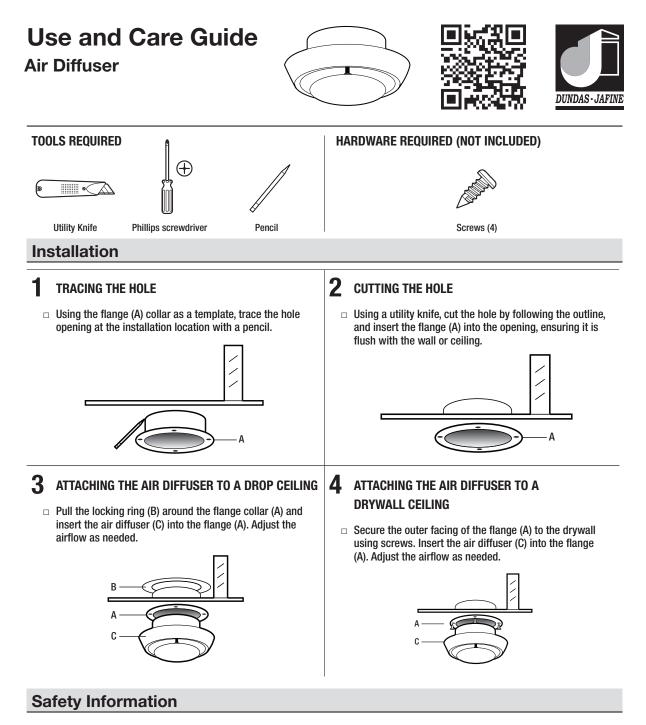

If you are using a rigid duct with your installation, ensure it is securely fastened to the stud. The diffuser inserts directly into the duct opening. No flange is required.