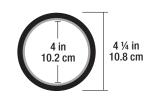

## 3 CUTTING A HOLE THROUGH THE WALL

Cut a hole through the wall ¼ in.
 diameter larger than the pipe. For example, to accommodate a 4 in.
 pipe cut a hole 4 ¼ in. in diameter.

NOTICE: Ensure the appropriate tool is used to cut the hole in the wall according to the type of wall material.