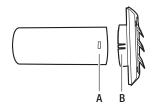

# 2 ATTACHING THE VENT CAP TO THE PIPE

 Attach the vent cap to the pipe.
 Ensure the pipe fits snug inside the collar. Align the clips on the collar (A) so they snap into the pipe slots (B).