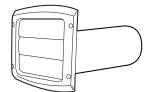

# 2 ATTACHING THE VENT CAP TO THE PIPE

 Attach the vent cap to the pipe.
 Ensure the pipe fits snug inside the collar. Align the clips on the collar (A) so they snap into the pipe slots (B).

## 4 INSTALLING THE EXHAUST HOOD

 From the outside, pass the pipe through the hole opening until the vent cap lies flush against the outside wall

## 5 SECURING THE VENT CAP

 Secure the vent cap to the wall by screwing it into place and/or caulking around the reveal.