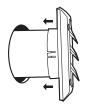

# 2 ATTACHING THE VENT CAP TO THE PIPE

 Attach the vent cap to the pipe.
 Ensure the pipe fits snug inside the collar. Align the clips on the collar (A) so they snap into the pipe slots (B).

## 3 CUTTING A HOLE THROUGH THE WALL

Cut a hole through the wall ¼ in.
 diameter larger than the pipe. For example, to accommodate a 4 in.
 pipe cut a hole 4 ¼ in. in diameter.

NOTICE: Ensure the appropriate tool is used to cut the hole in the wall according to the type of wall material.

## 4 INSTALLING THE EXHAUST HOOD

 From the outside, pass the pipe through the hole opening until the vent cap lies flush against the outside wall

## 5 SECURING THE VENT CAP

 Secure the vent cap to the wall by screwing it into place and/or caulking around the reveal.