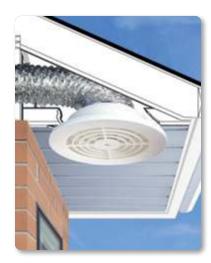

## **SOFFIT EXHAUST VENT**

- Mounts under soffit panel and connects to 4", 5" or 6" duct
- Frost-free damper system keeps cold air out and helps conserve energy
- Can be painted to match the home's exterior
- Stylish flush mount design
- Outer grille and flap prevents pests from entering the home
- UV resistant plastic protects cap from harmful effects of the sun