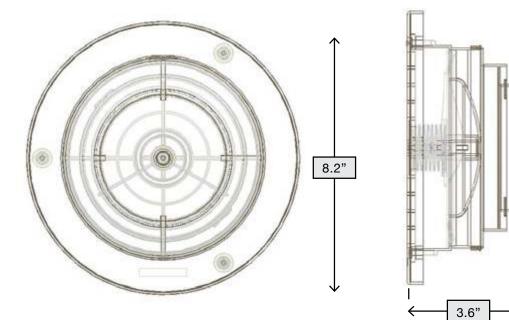

MATERIAL:Polypropylene with UV inhibitorCOLLAR SIZES:4"

Scan this QR code to view helpful product feature and installation videos