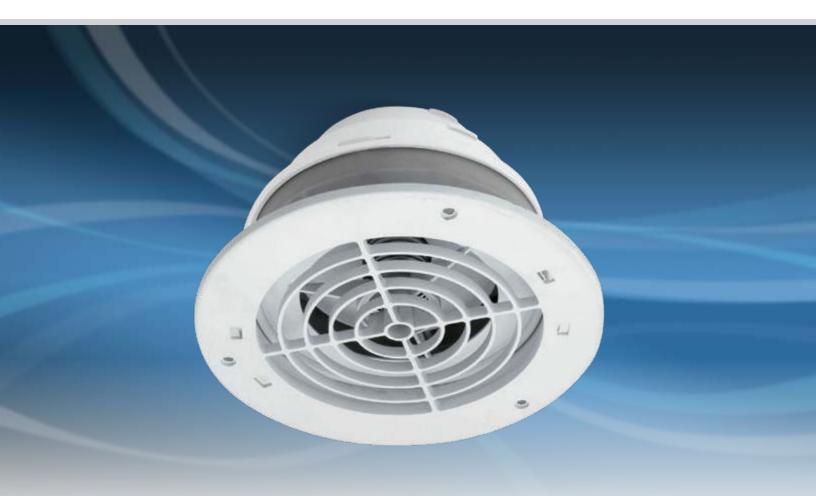

## **SOFFIT EXHAUST VENT**

- Mounts under soffit panel and connects to 4", 5" or 6" duct
- Frost-free damper system keeps cold air out and helps conserve energy
- Can be painted to match the home's exterior
- Stylish flush mount design
- Outer grille and flap prevents pests from entering the home
- UV resistant plastic protects cap from harmful effects of the sun