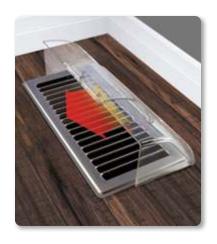

## SHATTERPROOF AIR DEFLECTOR

- Compatible with wood, metal or plastic registers.
- New under register installation tab design eliminates the need for magnets.
- Made from a high quality, durable plastic that is guaranteed not to break or crack.
- Ideal for floor, wall or ceiling applications.
- Helps keep air flow away from plants, furniture and drapery.
- Extends from 7" to 14" to accommodate various register sizes.