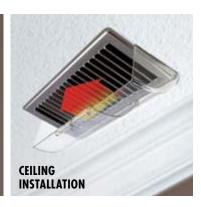

## SHATTERPROOF AIR DEFLECTOR

- Compatible with wood, metal or plastic registers.
- New under register installation tab design eliminates the need for magnets.
- Made from a high quality, durable plastic that is guaranteed not to break or crack.
- Ideal for floor, wall or ceiling applications.
- Helps keep air flow away from plants, furniture and drapery.
- Extends from 7" to 14" to accommodate various register sizes.