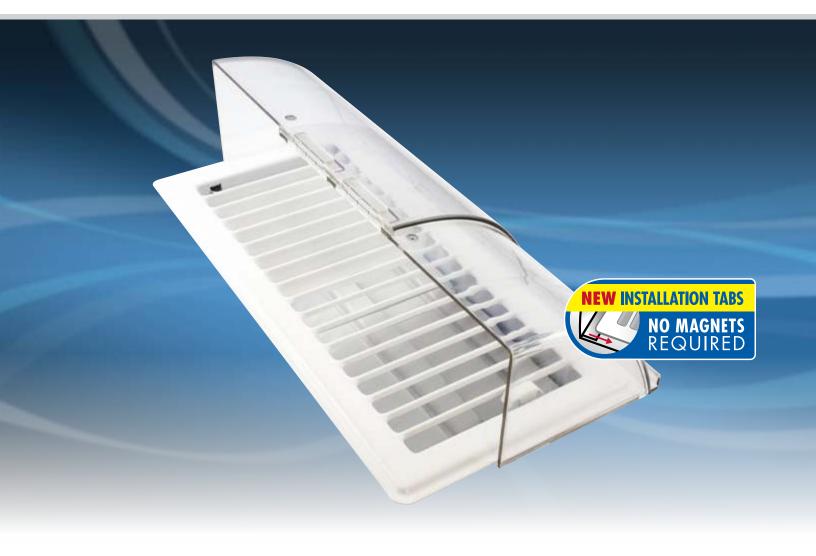

## SHATTERPROOF AIR DEFLECTOR

- Compatible with wood, metal or plastic registers.
- New under register installation tab design eliminates the need for magnets.
- Made from a high quality, durable plastic that is guaranteed not to break or crack.
- Ideal for floor, wall or ceiling applications.
- Helps keep air flow away from plants, furniture and drapery.
- Extends from 7" to 14" to accommodate various register sizes.

MATERIAL: Shatterproof Plastic

**EXTENSION:** 7" - 14"

Scan this QR code to view helpful product feature and installation videos