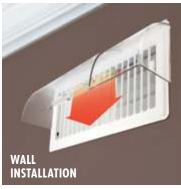

## SHATTERPROOF AIR DEFLECTOR

- Compatible with wood, metal or plastic registers.
- New under register installation tab design eliminates the need for magnets.
- Made from a high quality, durable plastic that is guaranteed not to break or crack.
- Ideal for floor, wall or ceiling applications.
- Helps keep air flow away from plants, furniture and drapery.
- Extends from 7" to 14" to accommodate various register sizes.