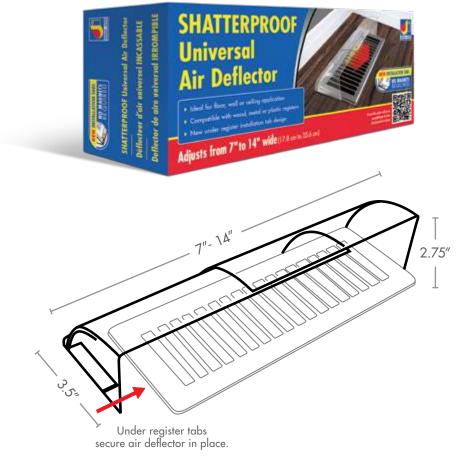

## SHATTERPROOF AIR DEFLECTOR

- Compatible with wood, metal or plastic registers.
- New under register installation tab design eliminates the need for magnets.
- Made from a high quality, durable plastic that is guaranteed not to break or crack.
- Ideal for floor, wall or ceiling applications.
- Helps keep air flow away from plants, furniture and drapery.
- Extends from 7" to 14" to accommodate various register sizes.

MATERIAL: Shatterproof Plastic

**EXTENSION:** 7" - 14"

Scan this QR code to view helpful product feature and installation videos