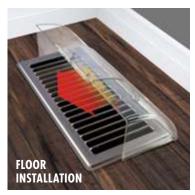

## SHATTERPROOF AIR DEFLECTOR

- Compatible with wood, metal or plastic registers.
- New under register installation tab design eliminates the need for magnets.
- Made from a high quality, durable plastic that is guaranteed not to break or crack.
- Ideal for floor, wall or ceiling applications.
- Helps keep air flow away from plants, furniture and drapery.
- Extends from 7" to 14" to accommodate various register sizes.