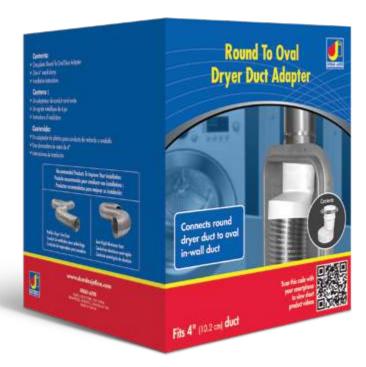

## ROUND TO OVAL DRYER DUCT ADAPTER

- Allows for easy attachment of current in-wall oval shaped ducting to round dryer transition ducting.
- Made of high impact polystyrene, the built in threading system allows for a quick connection to flexible aluminum foil or semi-rigid aluminum dryer ducts with no clamps or duct tape required.
- Included with this product is a 4" galvanized steel worm drive clamp to connect the in-wall oval shaped duct to the oval portion of the adapter.
- The adapter can also be easily disconnected for regular cleaning of the dryer duct.