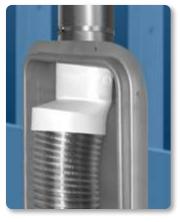

## ROUND TO OVAL DRYER DUCT ADAPTER

- Allows for easy attachment of current in-wall oval shaped ducting to round dryer transition ducting.
- Made of high impact polystyrene, the built in threading system allows for a quick connection to flexible aluminum foil or semi-rigid aluminum dryer ducts with no clamps or duct tape required.
- Included with this product is a 4" galvanized steel worm drive clamp to connect the in-wall oval shaped duct to the oval portion of the adapter.
- The adapter can also be easily disconnected for regular cleaning of the dryer duct.