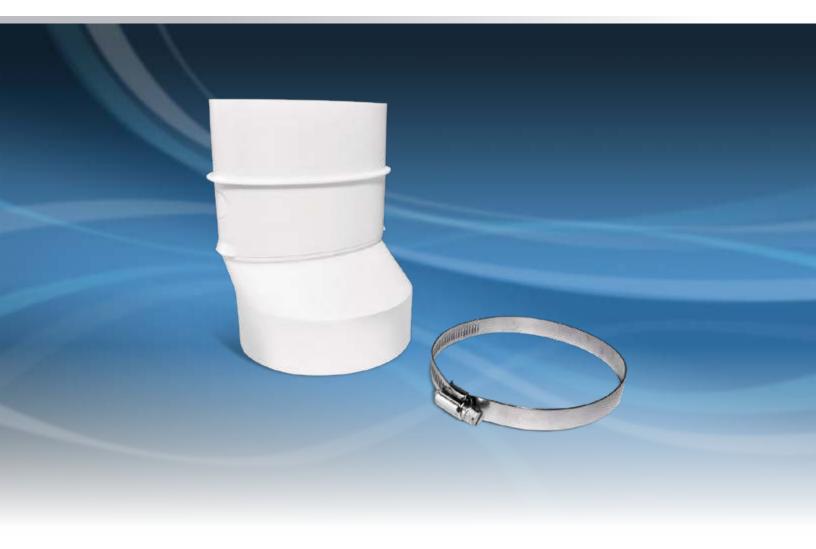

## ROUND TO OVAL DRYER DUCT ADAPTER

- Allows for easy attachment of current in-wall oval shaped ducting to round dryer transition ducting.
- Made of high impact polystyrene, the built in threading system allows for a quick connection to flexible aluminum foil or semi-rigid aluminum dryer ducts with no clamps or duct tape required.
- Included with this product is a 4" galvanized steel worm drive clamp to connect the in-wall oval shaped duct to the oval portion of the adapter.
- The adapter can also be easily disconnected for regular cleaning of the dryer duct.

MATERIAL: High Impact Polystyrene

COLLAR SIZES: 4"