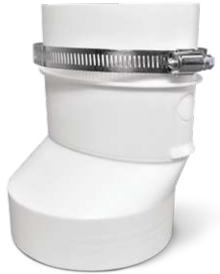

## ROUND TO OVAL DRYER DUCT ADAPTER

- Allows for easy attachment of current in-wall oval shaped ducting to round dryer transition ducting.
- Made of high impact polystyrene, the built in threading system allows for a quick connection to flexible aluminum foil or semi-rigid aluminum dryer ducts with no clamps or duct tape required.
- Included with this product is a 4" galvanized steel worm drive clamp to connect the in-wall oval shaped duct to the oval portion of the adapter.
- The adapter can also be easily disconnected for regular cleaning of the dryer duct.

MATERIAL: High Impact Polystyrene

COLLAR SIZES: 4"