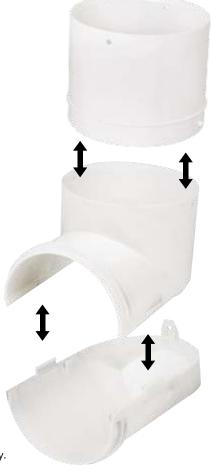

- Includes 4" x 8' ProFlex™ 2158A listed and marked transition duct, a plastic connector piece and an optional extension piece for dryers with recessed exhaust ports
- Offers a safe and efficient way to connect your dryer transition duct to the back of your dryer
- Helps prevent the duct from being crushed and improves airflow
- Connector piece is made of UL94 rated flame resistant plastic for a safe connection
- Friction fit connection to dryer requires no clamps or duct tape for attachment
- Removes easily for regular cleaning of dryer duct

**MATERIAL:** Polypropylene with fire retardant additive

Meets UL94 V0 standard for flammability

COLLAR SIZES: 4"

Assembly required. Snaps together easily.

Scan this QR code to view helpful product feature and installation videos