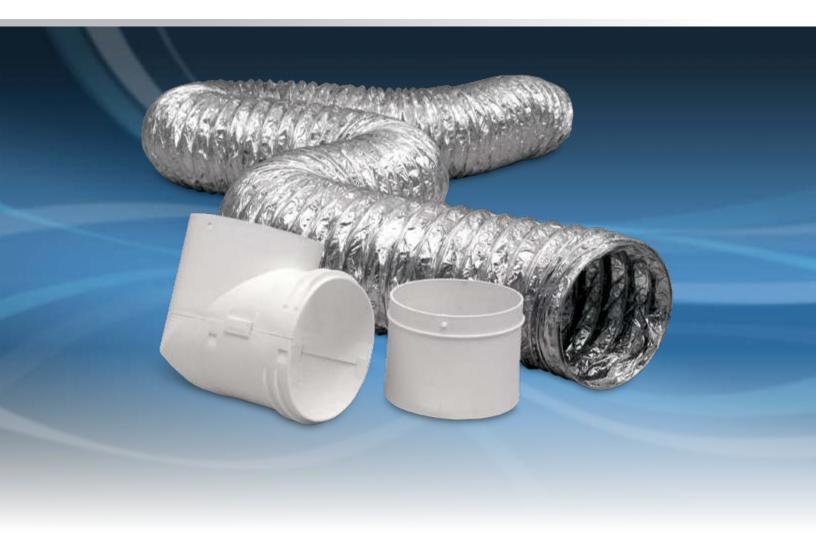

- Includes 4" x 8' ProFlex™ 2158A listed and marked transition duct, a plastic connector piece and an optional extension piece for dryers with recessed exhaust ports
- Offers a safe and efficient way to connect your dryer transition duct to the back of your dryer
- Helps prevent the duct from being crushed and improves airflow
- Connector piece is made of UL94 rated flame resistant plastic for a safe connection
- Friction fit connection to dryer requires no clamps or duct tape for attachment
- Removes easily for regular cleaning of dryer duct

**MATERIAL:** Polypropylene with fire retardant additive

Meets UL94 V0 standard for flammability

COLLAR SIZES: 4"

Assembly required. Snaps together easily.

Scan this QR code to view helpful product feature and installation videos