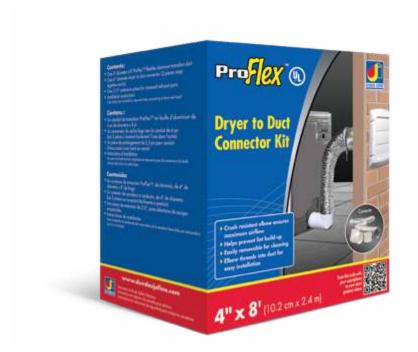

- Includes 4" x 8' ProFlex™ 2158A listed and marked transition duct, a plastic connector piece and an optional extension piece for dryers with recessed exhaust ports
- Offers a safe and efficient way to connect your dryer transition duct to the back of your dryer
- Helps prevent the duct from being crushed and improves airflow
- Connector piece is made of UL94 rated flame resistant plastic for a safe connection
- Friction fit connection to dryer requires no clamps or duct tape for attachment
- Removes easily for regular cleaning of dryer duct

**MATERIAL:** Polypropylene with fire retardant additive

Meets UL94 V0 standard for flammability

COLLAR SIZES: 4"

Assembly required. Snaps together easily.

Scan this QR code to view helpful product feature and installation videos