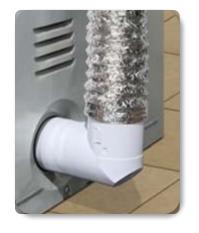

- Includes 4" x 8' ProFlex™ 2158A listed and marked transition duct, a plastic connector piece and an optional extension piece for dryers with recessed exhaust ports
- Offers a safe and efficient way to connect your dryer transition duct to the back of your dryer
- Helps prevent the duct from being crushed and improves airflow
- Connector piece is made of UL94 rated flame resistant plastic for a safe connection
- Friction fit connection to dryer requires no clamps or duct tape for attachment
- Removes easily for regular cleaning of dryer duct

**MATERIAL:** Polypropylene with fire retardant additive

Meets UL94 V0 standard for flammability

COLLAR SIZES: 4"

Assembly required. Snaps together easily.

Scan this QR code to view helpful product feature and installation videos