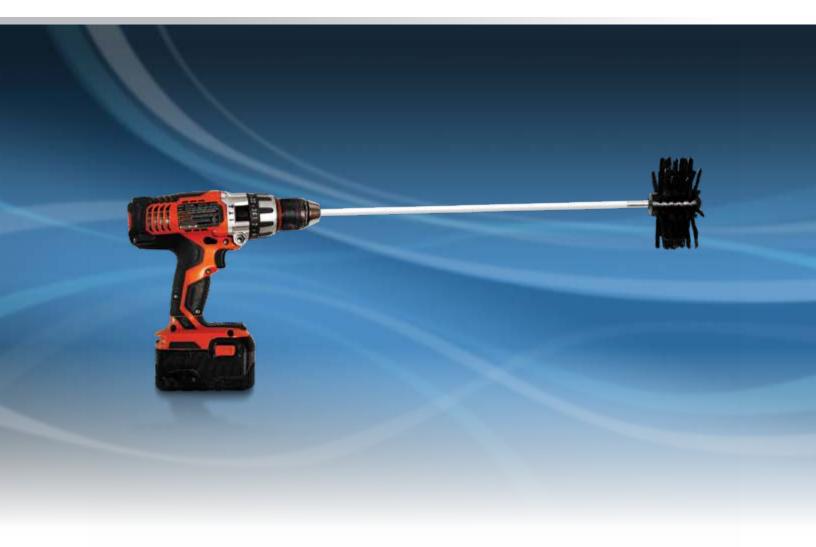

## DRILL POWERED DUCT BRUSH

- Helps remove lint build up and debris in your dryer duct and other general ducting
- Can be used manually or attached to a drill for increased power
- Includes a 4" diameter brush head and four 2' flexible rods to extend the brush up to 8' in length