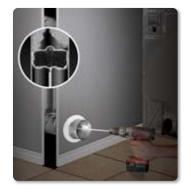

## DRILL POWERED DUCT BRUSH

- Helps remove lint build up and debris in your dryer duct and other general ducting
- Can be used manually or attached to a drill for increased power
- Includes a 4" diameter brush head and four 2' flexible rods to extend the brush up to 8' in length