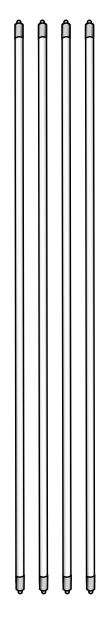

## DRILL POWERED DUCT BRUSH

- Helps remove lint build up and debris in your dryer duct and other general ducting
- Can be used manually or attached to a drill for increased power
- Includes a 4" diameter brush head and four 2' flexible rods to extend the brush up to 8' in length