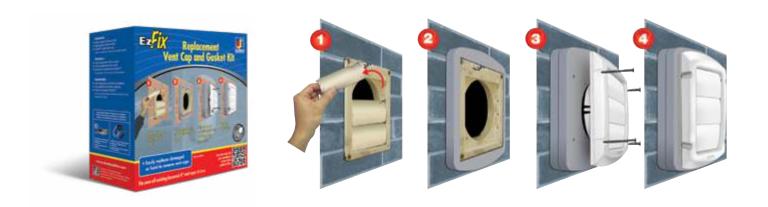

- Quick and easy solution for damaged or hard to remove vent caps
- Install a new vent cap over the existing one, eliminating the need for removal
- Eliminates the possibility of damage to the siding, brick or stucco through removal process of old cap
- Fits all existing louvered 4" vent caps
- Kit can be used with Dundas Jafine ProVent, ProGard, EzAccess and ProMax products