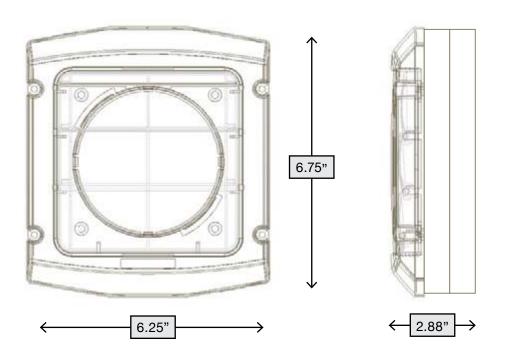

**MATERIAL:** Polypropylene with UV inhibitor

COLLAR SIZES: 4"

Scan this QR code to view helpful product feature and installation videos