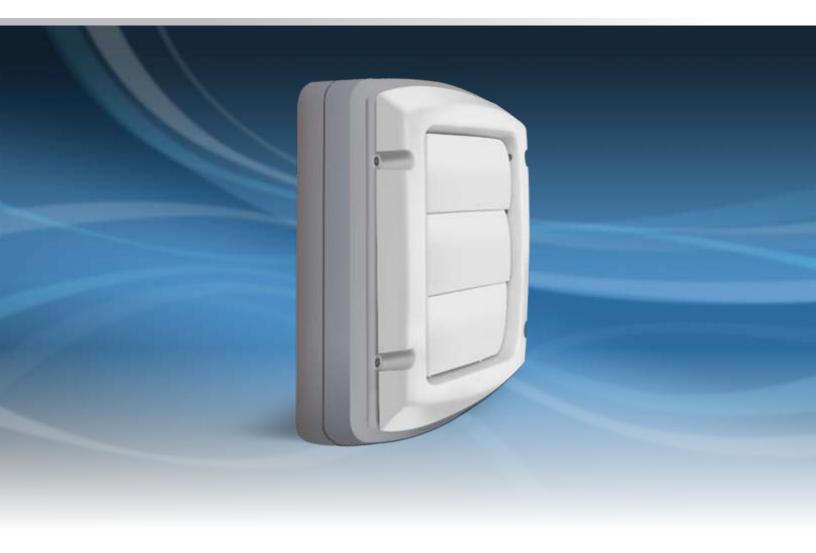

- Quick and easy solution for damaged or hard to remove vent caps
- Install a new vent cap over the existing one, eliminating the need for removal
- Eliminates the possibility of damage to the siding, brick or stucco through removal process of old cap
- Fits all existing louvered 4" vent caps
- Kit can be used with Dundas Jafine ProVent, ProGard, EzAccess and ProMax products

**MATERIAL:** Polypropylene with UV inhibitor

COLLAR SIZES: 4"

Scan this QR code to view helpful product feature and installation videos