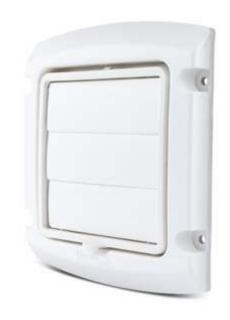

- Hinged louvered damper system locks in open position for easy removal of lint and debris
- Snap on aluminum pipe to cap assembly eliminates the need for lint trapping staples
- Can be painted to match the home's exterior
- UV resistant plastic protects cap from harmful effects of the sun
- Molded caulk edge assists the installer in maintaining a clean caulking application and finished look
- Designed to snap on/off j-channels for ease of installation and replacement