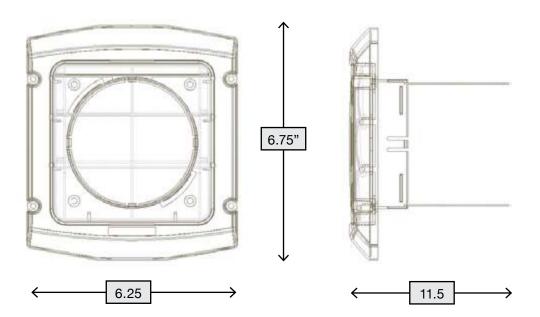

**MATERIAL:** Polypropylene with UV inhibitor

COLLAR SIZES: 4"

Scan this QR code to view helpful product feature and installation videos