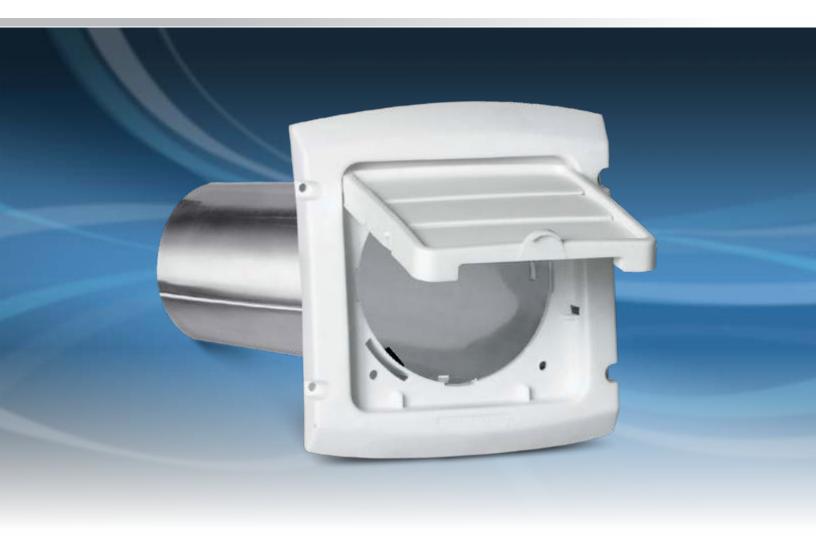

- Hinged louvered damper system locks in open position for easy removal of lint and debris
- Snap on aluminum pipe to cap assembly eliminates the need for lint trapping staples
- Can be painted to match the home's exterior
- UV resistant plastic protects cap from harmful effects of the sun
- Molded caulk edge assists the installer in maintaining a clean caulking application and finished look
- Designed to snap on/off j-channels for ease of installation and replacement

**MATERIAL:** Polypropylene with UV inhibitor

COLLAR SIZES: 4"

Scan this QR code to view helpful product feature and installation videos