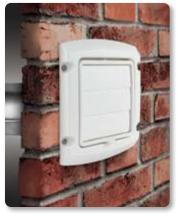

- Hinged louvered damper system locks in open position for easy removal of lint and debris
- Snap on aluminum pipe to cap assembly eliminates the need for lint trapping staples
- Can be painted to match the home's exterior
- UV resistant plastic protects cap from harmful effects of the sun
- Molded caulk edge assists the installer in maintaining a clean caulking application and finished look
- Designed to snap on/off j-channels for ease of installation and replacement