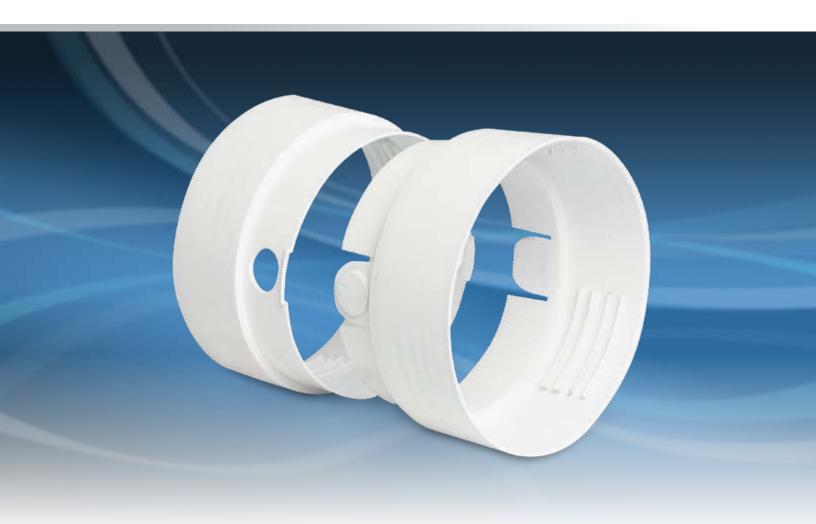

## DRYER LINT CLEAN OUT CONNECTOR

- Designed to connect two 4" pieces of duct together
- Provides an easy connect / disconnect system which allows quick access to the dryer duct for cleaning
- Threads onto duct for easy assembly
- No tools or clamps required

MATERIAL: Polypropylene COLLAR SIZES: 4"

Scan this QR code to view helpful product feature and installation videos