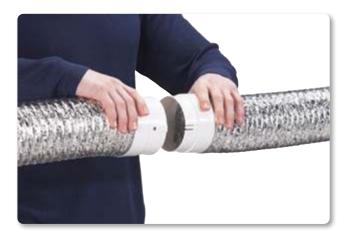

## DRYER LINT CLEAN OUT CONNECTOR

- Designed to connect two 4" pieces of duct together
- Provides an easy connect / disconnect system which allows quick access to the dryer duct for cleaning
- Threads onto duct for easy assembly
- No tools or clamps required