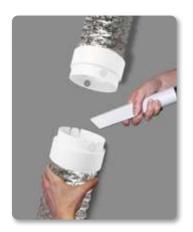

## DRYER LINT CLEAN OUT CONNECTOR

- Designed to connect two 4" pieces of duct together
- Provides an easy connect / disconnect system which allows quick access to the dryer duct for cleaning
- Threads onto duct for easy assembly
- No tools or clamps required