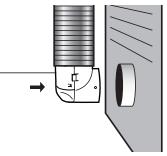

# Use and Care Guide

# Installation







# Notice

Some dryers may have a recessed exhaust port that will require the optional extension piece (included).

# Warranty

## WHAT IS COVERED

All merchandise is warranted to be free from defects in workmanship and material for one year from the date of purchase. This includes normal wear and performance failure on items. The manufacturer will replace or repair at their option.

## WHAT IS NOT COVERED

This warranty only covers normal wear and performance failure. It does not cover any malfunction, performance failure, or defect arising from the misuse, abuse, neglect, or modification of the product. Any damage or malfunction inflicted upon the product by the user or other external sources, or any failure to comply with the warnings and instructions, is not covered.

For further assi