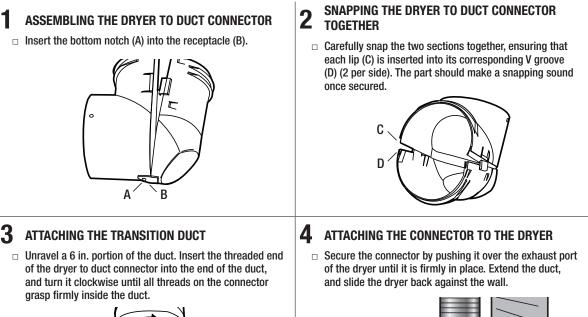

# Use and Care Guide

# Installation







# Notice

Some dryers may have a recessed exhaust port that will require the optional extension piece (included).

# Warranty

## WHAT IS COVERED

All merchandise is warranted to be free from defects in workmanship and material for one year from the date of purchase. This includes normal wear and performance failure on items. The manufacturer will replace or repair at their option.

## WHAT IS NOT COVERED

This warranty only covers normal wear and performance failure. It does not cover any malfunction, performance failure, or defect arising from the misuse, abuse, neglect, or modification of the product. Any damage or malfunction inflicted upon the product by the user or other external sources, or any failure to comply with the warnings and instructions, is not covered.

For further